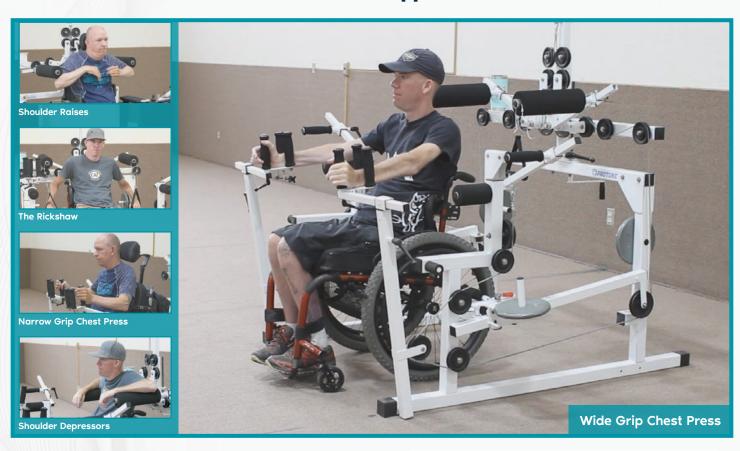

## Perform <u>over</u> 16 different exercises easily and without assistance!

The ProTone Fitness machine is uniquely designed to provide the ultimate work out for those with limited mobility and gripping capabilities. It's sliding and hand crank adjustments with no grip locking knobs and handles allow for easy manipulation and adjustment by individuals with disabilities. The sliding weight sled allows individuals to devise a work out specifically geared towards their own capabilities easily and without assistance from others. The ProTone provides a great workout without weight plates but we include two (2) ten-pound weight plates for those needing a more demanding workout. Many industry standard weight plates that you may already have on hand, may also be used.

## **WORKOUT INDEPENDENTLY**