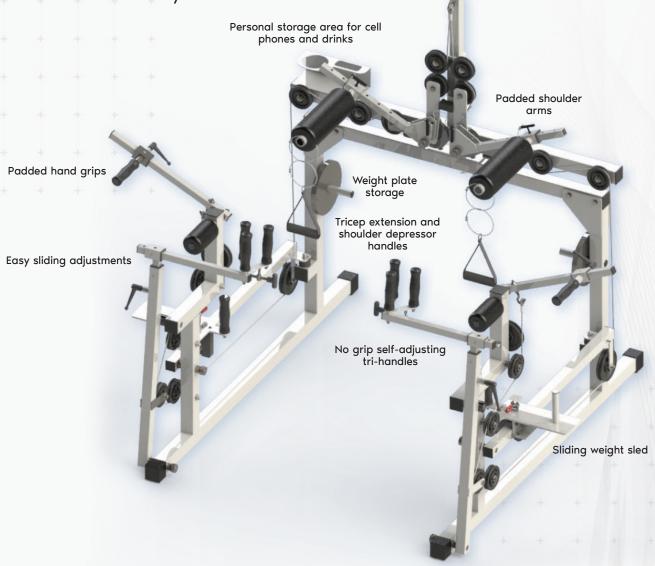

### **Product Features:**

- Powder Coated Stainless Steel Construction
- · 316 Stainless Steel Hardware
- No-Grip Adjustment Knobs
- Durable Sealed Bearing Pulleys
- Self Lubricating Bronze Bushings
- 7 Strand, 3/16 inch, Nylon Coated Steel Cable
- 3 Year Limited Warranty